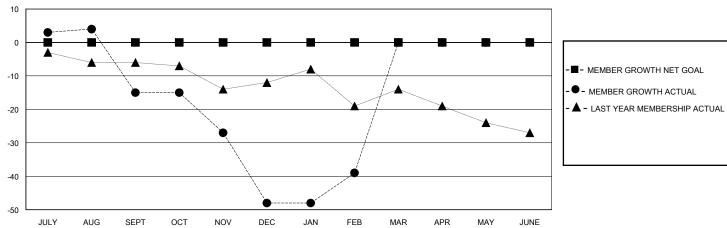

## District 11 C1

Results as of: 2/29/2024

| Г | GMT: LOCATION MICHIGAN Clubs |         |
|---|------------------------------|---------|
|   |                              | Members |

|                       | Club          | S         |               | Members               |                        |                         |                                                    |  |
|-----------------------|---------------|-----------|---------------|-----------------------|------------------------|-------------------------|----------------------------------------------------|--|
| RESULTS FOR 2023-2024 |               |           |               | RESULTS FOR 2023-2024 |                        |                         |                                                    |  |
| QUARTER               | NEW CLUB GOAL | NEW CLUBS | DROPPED CLUBS | QUARTER MEM           | BER GROWTH NET<br>GOAL | MEMBER GROWTH<br>ACTUAL | DROPPED<br>MEMBERS ACTUAL<br>(including transfers) |  |
| JULY/AUG/SEPT         | 0             | 0         | 0             | JULY/AUG/SEPT         | 0                      | 11                      | 25                                                 |  |
| OCT/NOV/DEC           | 0             | 0         | 2             | OCT/NOV/DEC           | 0                      | 19                      | 50                                                 |  |
| JAN/FEB/MAR           | 0             | 0         | 0             | JAN/FEB/MAR           | 0                      | 14                      | 4                                                  |  |
| APR/MAY/JUNE          | 0             | 0         | 0             | APR/MAY/JUNE          | 0                      | 0                       | 0                                                  |  |

## GOALS AND ACTUAL MEMBERS CUMULATIVE

| DROPPED CLUBS: 2  DROPPED MEMBERS |         | 14 CLUBS OF 27 ADDED 1 OR MORE<br>NEW MEMBERS | GENDER DISTRIBUTION  MALE 474 (66.29%)  FEMALE 241 (33.71%) |  |     |
|-----------------------------------|---------|-----------------------------------------------|-------------------------------------------------------------|--|-----|
| DECEASED DECEASED                 | 4       | CLICK HERE FOR CUMULATIVE MEMBERSHIP DATA     | TOTAL FAMILY UNIT MEMBERS                                   |  | 125 |
| CLUB CANCELLED<br>OTHER           | 4<br>71 |                                               | FAMILY MEMBERS PAYING HALF                                  |  | 63  |
| TOTAL                             | 79      |                                               | B020                                                        |  |     |